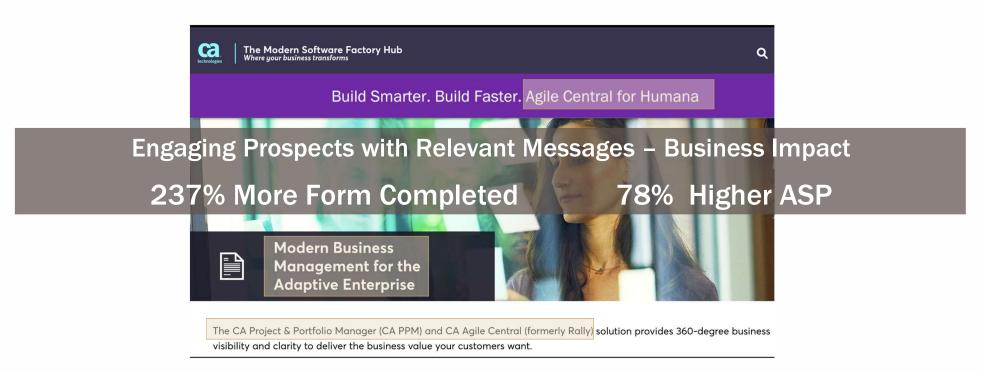

## **OMC Increases SQL Conversion Rates By 3X**

### Oracle Marketing Cloud SQL Conversion