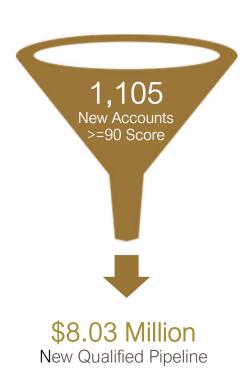

## Net New Accounts Discovery To Fill Pipeline Gap

Challenge

**Pipeline Gap** in Enterprise Accounts

Solution

Run Mintigo Account Bases Models and **Account Discovery** 

Results

Mintigo identified **1,105 high quality accounts** leading to **\$8.03M in qualified pipeline** 