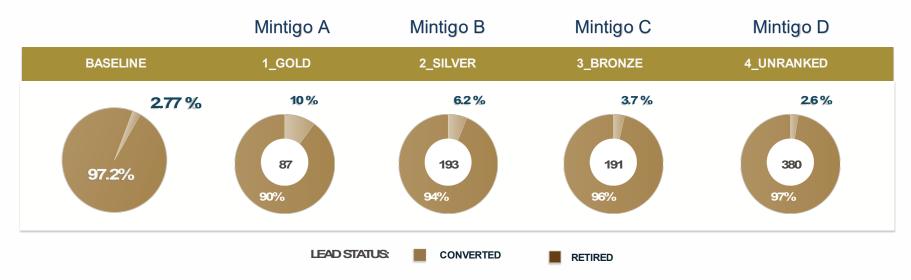

## **OMC Increases SQL Conversion Rates By 3X**

### Oracle Marketing Cloud SQL Conversion