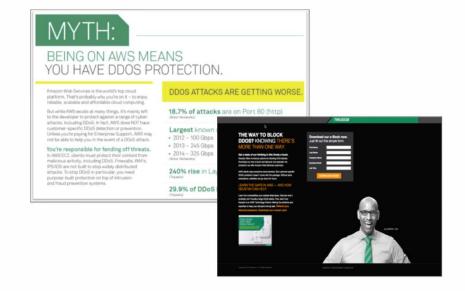

## Intelligent Engagement With Security Prospects

Mintigo MIs on Amazon Web Services (AWS) used in targeted marketing campaign.

Data driven, precision target marketing from Mintigo Insights